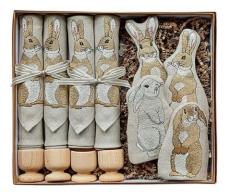

Embroidered Rabbit Snap Purse Natural Linen: RBT-PRS-02ST

Embroidered Rabbit Egg Cosies Available With or Without Wooden Egg Cup

Brown Floppy Ears Cosy Only: RBT-EGC-01WO Brown Floppy Ears with Egg Cup: BT-EGC-01EC Brown Looking to the Side Cosy Only: RBT-EGC-03WO Brown Looking to the Side with Egg Cup: BT-EGC-03EC White Rabbit Cosy Only: RBT-EGC-02WO White Rabbit with Egg Cup: RBT-EGC-02EC Brown Looking Forward Cosy Only: RBT-EGC-04WO Brown Looking Forward with Egg Cup: RBT-EGC-04EC Luxury Embroidered Rabbit Gift Set
Includes Four Dinner Napkins, Complete Set of Egg Cosies
& Four Wooden Egg Cups
Natural Linen: RBT-GFS-05NL
Ivory Cotton: RBT-GFS-05CT