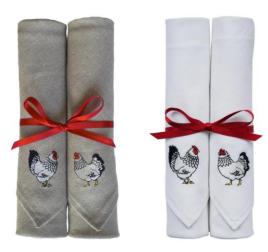

Mr & Mrs Chicken Egg Cosies Set of Two Embroidered Linen: CHK-EGC-01NL

Set of Two Mr & Mrs Chicken Napkins Natural Linen: CHK-DNN-04NL Ivory Cotton: CHK-CTN-04CT

Set of Four Mr & Mrs Chicken Cocktail Napkins Natural Linen: CHK-CTN-03NL Ivory Cotton: CHK-CTN-03CT