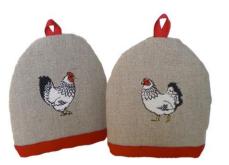

Mr & Mrs Chicken Egg Cosies Set of Two Embroidered Linen: CHK-EGC-01NL

Set of Two Mr & Mrs Chicken Napkins Natural Linen: CHK-DNN-04NL Ivory Cotton: CHK-CTN-04CT

Set of Four Mr & Mrs Chicken Cocktail Napkins Natural Linen: CHK-CTN-03NL Ivory Cotton: CHK-CTN-03CT