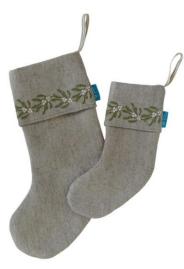

Red Mistletoe Christmas Stocking Large: WDL-STK-04LW Mini: WDL-STK-04MW

Stone Mistletoe Christmas Stocking Large: WDL-STK-05LW Mini: WDL-STK-05MW