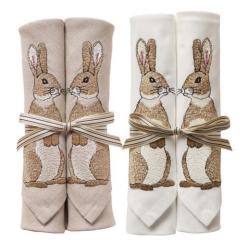

Embroidered Rabbit Glasses Case Natural Linen: RBT-GLS-01ST

Set of Two Rabbit Napkins Natural Linen: RBT-DNN-03NL Ivory Cotton: RBT-DNN-03CT

Set of Four Rabbit Cocktail Napkins Natural Linen: RBT-CTN-01NL Ivory Cotton: RBT-CTN-01CT

Embroidered Rabbit Snap Purse Natural Linen: RBT-PRS-02ST

Embroidered Rabbit Egg Cosies Available With or Without Wooden Egg Cup

Brown Floppy Ears Cosy Only: RBT-EGC-01WO Brown Floppy Ears with Egg Cup: BT-EGC-01EC Brown Looking to the Side Cosy Only: RBT-EGC-03WO Brown Looking to the Side with Egg Cup: BT-EGC-03EC White Rabbit Cosy Only: RBT-EGC-02WO White Rabbit with Egg Cup: RBT-EGC-02EC Brown Looking Forward Cosy Only: RBT-EGC-04WO Brown Looking Forward with Egg Cup: RBT-EGC-04EC Luxury Embroidered Rabbit Gift Set
Includes Four Dinner Napkins, Complete Set of Egg Cosies
& Four Wooden Egg Cups
Natural Linen: RBT-GFS-05NL
Ivory Cotton: RBT-GFS-05CT