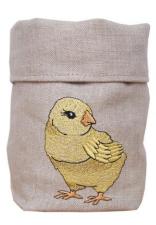

Embroidered Little Chick Fabric Pot/Gift Bag Chick Pecking: LTC-BAG-02WT Chick Looking Over Shoulder: LTC-BAG-03WT

Little Chick Easter Egg Hunting Bag Natural Linen: LTC-BAG-01WT

Set of Two Little Chick Napkins Natural Linen: LTC-DNN-01NL Ivory Cotton: LTC-DNN-01CT