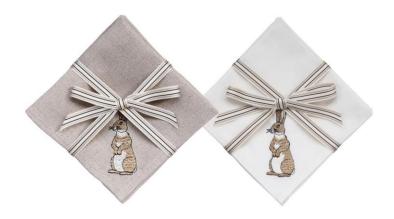

Embroidered Rabbit Glasses Case Natural Linen: RBT-GLS-01ST

Set of Two Rabbit Napkins Natural Linen: RBT-DNN-03NL Ivory Cotton: RBT-DNN-03CT

Set of Four Rabbit Cocktail Napkins Natural Linen: RBT-CTN-01NL Ivory Cotton: RBT-CTN-01CT