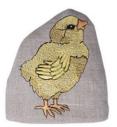

Set of Four Little Chick Cocktail Napkins Natural Linen: LTC-CTN-01NL Ivory Cotton: LTC-CTN-01CT

Embroidered Little Chick Egg Cosies Available With or Without Wooden Egg Cup

Chick Pecking Cosy Only: LTC-EGC-02WO Chick Pecking with Egg Cup: LTC-EGC-02EC Chick Fluttering Wings Cosy Only: LTC-EGC-04WO Chick Fluttering Wings with Egg Cup: LTC-EGC-04EC