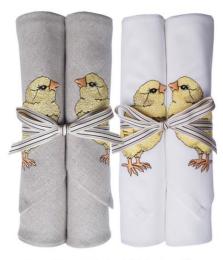

Embroidered Little Chick Fabric Pot/Gift Bag Chick Pecking: LTC-BAG-02WT Chick Looking Over Shoulder: LTC-BAG-03WT

Little Chick Easter Egg Hunting Bag Natural Linen: LTC-BAG-01WT

Set of Two Little Chick Napkins Natural Linen: LTC-DNN-01NL Ivory Cotton: LTC-DNN-01CT