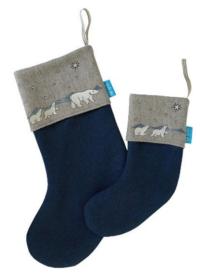

Polar Bear & Cubs Christmas Stocking Large: ATC-STK-02LW Mini: ATC-STK-02MW

Winter Lodge Christmas Stocking Large: WDL-STK-03LW Mini: WDL-STK-03MW

Penguin & Chick Christmas Stocking Large: ATC-STK-03LW Mini: ATC-STK-03MW