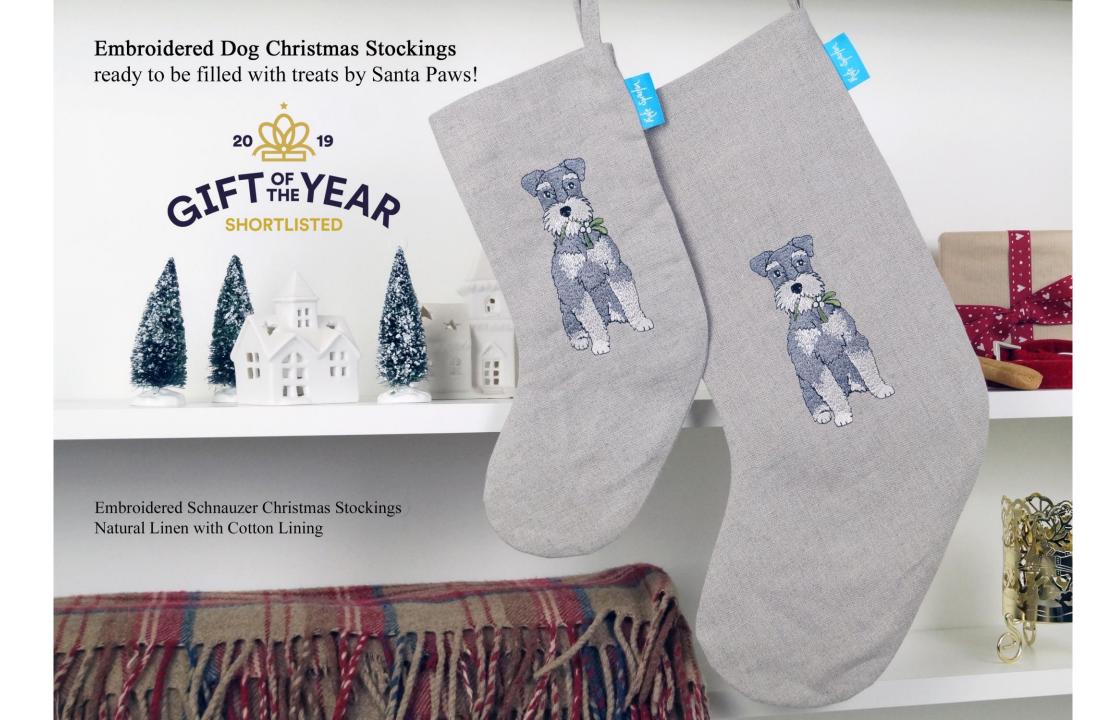

Cocker Spaniel Mini: DOG-STK-03MW Large: DOG-STK-03LW

French Bulldog Mini: DOG-STK-04MW Large: DOG-STK-04LW

Pug Mini: DOG-STK-05MW Large: DOG-STK-05LW

Schnauzer Mini: DOG-STK-06MW Large: DOG-STK-06LW

Westie Mini: DOG-STK-07MW Large: DOG-STK-07LW