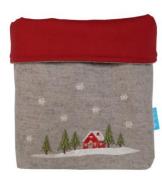

Winter Lodge Fabric Basket 100% Wool with Cotton Lining WDL-FBB-09RS

Polar Bear & Cubs Fabric Basket 100% Wool with Cotton Lining ATC-FBB-04NS

Set of Two Mr & Mrs Robin Napkins Natural Linen: WDL-DNN-10NL Ivory Cotton: WDL-DNN-10CT