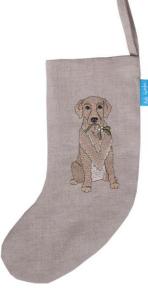

Boxer Mini: DOG-STK-08MW Large: DOG-STK-08LW

Cockapoo Mini: DOG-STK-09MW Large: DOG-STK-09LW

Dalmatian Mini: DOG-STK-10MW Large: DOG-STK-10LW

Golden Retriever Mini: DOG-STK-11MW Large: DOG-STK-11LW

Jack Russell Mini: DOG-STK-12MW Large: DOG-STK-12LW