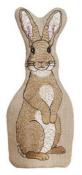

Embroidered Rabbit Snap Purse Natural Linen: RBT-PRS-02ST

Embroidered Rabbit Egg Cosies Available With or Without Wooden Egg Cup

Brown Floppy Ears Cosy Only: RBT-EGC-01WO Brown Floppy Ears with Egg Cup: BT-EGC-01EC Brown Looking to the Side Cosy Only: RBT-EGC-03WO Brown Looking to the Side with Egg Cup: BT-EGC-03EC White Rabbit Cosy Only: RBT-EGC-02WO White Rabbit with Egg Cup: RBT-EGC-02EC Brown Looking Forward Cosy Only: RBT-EGC-04WO Brown Looking Forward with Egg Cup: RBT-EGC-04EC Luxury Embroidered Rabbit Gift Set
Includes Four Dinner Napkins, Complete Set of Egg Cosies
& Four Wooden Egg Cups
Natural Linen: RBT-GFS-05NL
Ivory Cotton: RBT-GFS-05CT