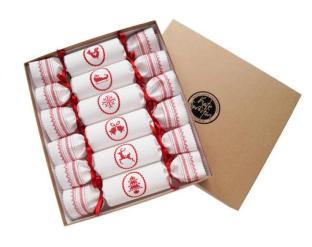

Ivory Cotton Scandi Reusable Christmas Crackers

Single Tree Cracker: SCD-RSC-01SC Single Bird Cracker: SCD-RSC-02SC Single Snowflake Cracker: SCD-RSC-03SC Single Sleigh Cracker: SCD-RSC-04SC Single Reindeer Cracker: SCD-RSC-05SC Single Bells Cracker: SCD-RSC-06SC Complete Set in Gift Box: SCD-RSC-7GBC

Our crackers are sold both individually and as a set of six in a gift box. We can supply any selection of motifs, or if you are interested in a bespoke design, please get in touch.

Winter Lodge Christmas Cushion 100% Wool with Polyester Cushion Inner WDL-CSH-02WT