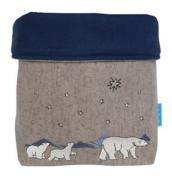

Winter Lodge Fabric Basket 100% Wool with Cotton Lining WDL-FBB-09RS

Polar Bear & Cubs Fabric Basket 100% Wool with Cotton Lining ATC-FBB-04NS

Set of Two Mr & Mrs Robin Napkins Natural Linen: WDL-DNN-10NL Ivory Cotton: WDL-DNN-10CT