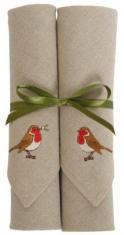

Winter Lodge Fabric Basket 100% Wool with Cotton Lining WDL-FBB-09RS

Polar Bear & Cubs Fabric Basket 100% Wool with Cotton Lining ATC-FBB-04NS

Set of Two Mr & Mrs Robin Napkins Natural Linen: WDL-DNN-10NL Ivory Cotton: WDL-DNN-10CT