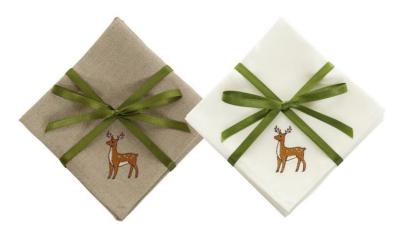

Winter Lodge Fabric Basket 100% Wool with Cotton Lining WDL-FBB-09RS

Polar Bear & Cubs Fabric Basket 100% Wool with Cotton Lining ATC-FBB-04NS

Set of Two Mr & Mrs Robin Napkins Natural Linen: WDL-DNN-10NL Ivory Cotton: WDL-DNN-10CT