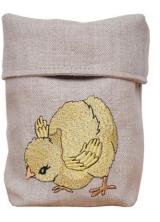

Embroidered Little Chick Fabric Pot/Gift Bag Chick Pecking: LTC-BAG-02WT Chick Looking Over Shoulder: LTC-BAG-03WT

Little Chick Easter Egg Hunting Bag Natural Linen: LTC-BAG-01WT

Set of Two Little Chick Napkins Natural Linen: LTC-DNN-01NL Ivory Cotton: LTC-DNN-01CT