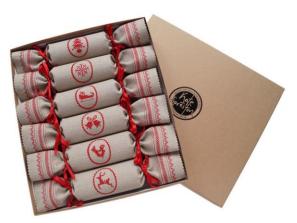

Linen Scandi Reusable Christmas Crackers

Single Tree Cracker: SCD-RSC-01SL Single Bird Cracker: SCD-RSC-02SL Single Snowflake Cracker: SCD-RSC-03SL Single Sleigh Cracker: SCD-RSC-04SL Single Reindeer Cracker: SCD-RSC-05SL Single Bells Cracker: SCD-RSC-06SL Complete Set in Gift Box: SCD-RSC-7GBL

Our crackers are sold both individually and as a set of six in a gift box. We can supply any selection of motifs, or if you are interested in a bespoke design, please get in touch.

Winter Lodge Christmas Cushion 100% Wool with Polyester Cushion Inner WDL-CSH-02WT