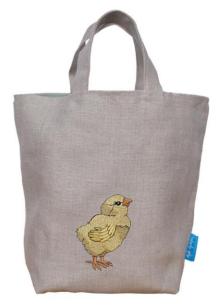

Embroidered Little Chick Fabric Pot/Gift Bag Chick Pecking: LTC-BAG-02WT Chick Looking Over Shoulder: LTC-BAG-03WT

Little Chick Easter Egg Hunting Bag Natural Linen: LTC-BAG-01WT

Set of Two Little Chick Napkins Natural Linen: LTC-DNN-01NL Ivory Cotton: LTC-DNN-01CT