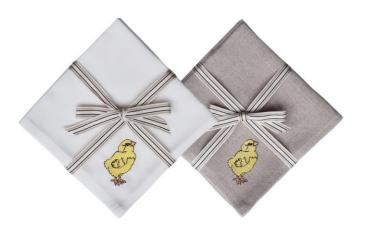

Embroidered Little Chick Fabric Pot/Gift Bag Chick Pecking: LTC-BAG-02WT Chick Looking Over Shoulder: LTC-BAG-03WT

Little Chick Easter Egg Hunting Bag Natural Linen: LTC-BAG-01WT

Set of Two Little Chick Napkins Natural Linen: LTC-DNN-01NL Ivory Cotton: LTC-DNN-01CT