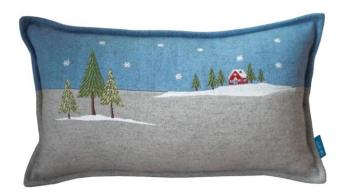

Our crackers are sold both individually and as a set of six in a gift box. We can supply any selection of motifs, or if you are interested in a bespoke design, please get in touch.

Winter Lodge Christmas Cushion 100% Wool with Polyester Cushion Inner WDL-CSH-02WT