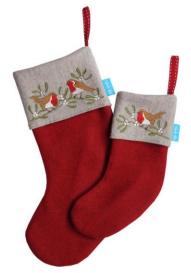

Shell Star Garland Mother of Pearl Stars ATC-BNG-01SS

Set of Four Woodland Cocktail Napkins Natural Linen: WDL-CTN-12NL Ivory Cotton: WDL-CTN-12CT

Robin & Mistletoe Christmas Stocking Large: WDL-STK-06LW Mini: WDL-STK-06MW