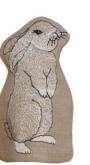

Embroidered Rabbit Snap Purse Natural Linen: RBT-PRS-02ST

Embroidered Rabbit Egg Cosies Available With or Without Wooden Egg Cup

Brown Floppy Ears Cosy Only: RBT-EGC-01WO Brown Floppy Ears with Egg Cup: BT-EGC-01EC Brown Looking to the Side Cosy Only: RBT-EGC-03WO Brown Looking to the Side with Egg Cup: BT-EGC-03EC White Rabbit Cosy Only: RBT-EGC-02WO White Rabbit with Egg Cup: RBT-EGC-02EC Brown Looking Forward Cosy Only: RBT-EGC-04WO Brown Looking Forward with Egg Cup: RBT-EGC-04EC Luxury Embroidered Rabbit Gift Set
Includes Four Dinner Napkins, Complete Set of Egg Cosies
& Four Wooden Egg Cups
Natural Linen: RBT-GFS-05NL
Ivory Cotton: RBT-GFS-05CT