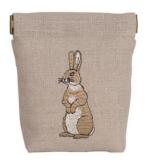

Luxury Embroidered Little Chick Gift Set
Includes Four Dinner Napkins, Complete Set of Egg Cosies
& Four Wooden Egg Cups
Natural Linen: LTC-GFS-05NL
Ivory Cotton: LTC-GFS-05CT

Embroidered Rabbit Easter Egg Hunting Bag Natural Linen: RBT-BAG-01WT