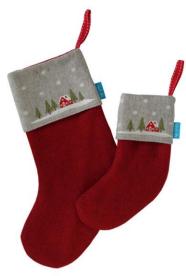

Polar Bear & Cubs Christmas Stocking Large: ATC-STK-02LW Mini: ATC-STK-02MW

Winter Lodge Christmas Stocking Large: WDL-STK-03LW Mini: WDL-STK-03MW

Penguin & Chick Christmas Stocking Large: ATC-STK-03LW Mini: ATC-STK-03MW