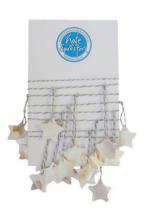

Shell Star Garland Mother of Pearl Stars ATC-BNG-01SS

Set of Four Woodland Cocktail Napkins Natural Linen: WDL-CTN-12NL Ivory Cotton: WDL-CTN-12CT

Robin & Mistletoe Christmas Stocking Large: WDL-STK-06LW Mini: WDL-STK-06MW