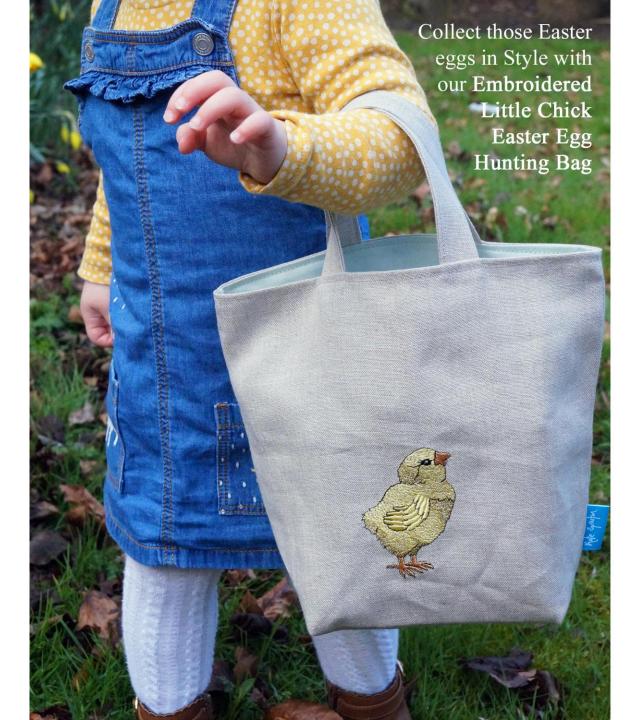

Embroidered Little Chick Fabric Pot/Gift Bag Chick Pecking: LTC-BAG-02WT Chick Looking Over Shoulder: LTC-BAG-03WT

Little Chick Easter Egg Hunting Bag Natural Linen: LTC-BAG-01WT

Set of Two Little Chick Napkins Natural Linen: LTC-DNN-01NL Ivory Cotton: LTC-DNN-01CT