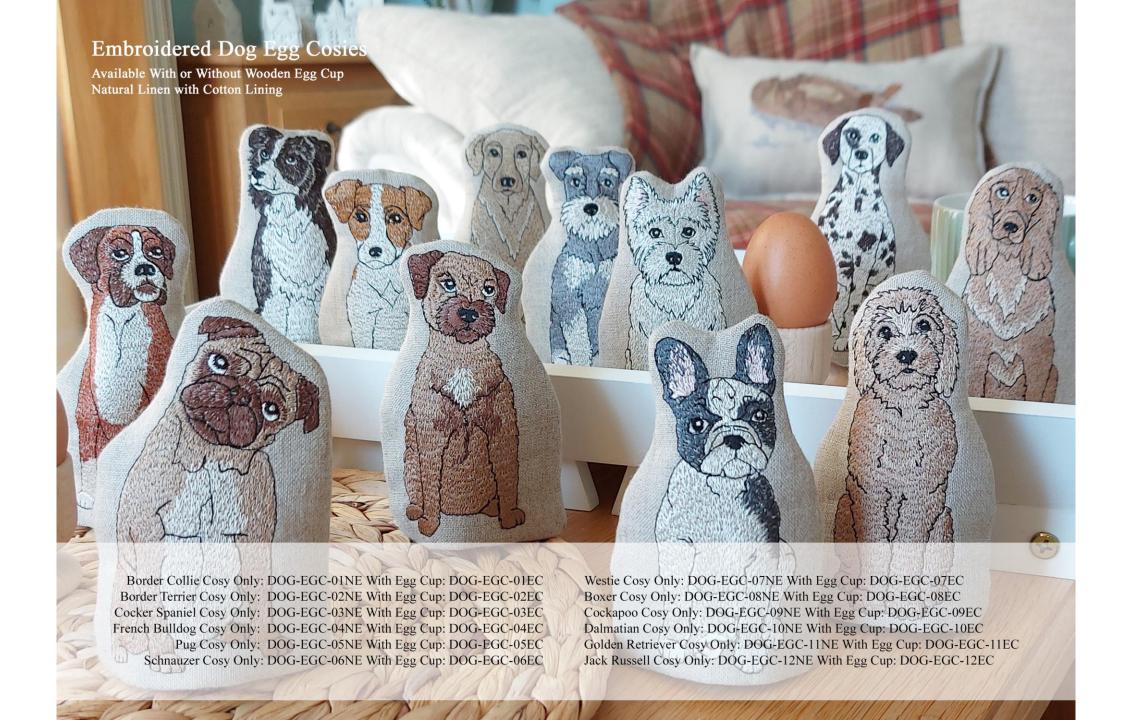

Border Collie DOG-GLS-01ST

Border Terrier DOG-GLS-02ST

Cocker Spaniel DOG-GLS-03ST

French Bulldog DOG-GLS-04ST

Pug DOG-GLS-05ST

Schnauzer DOG-GLS-06ST

Westie DOG-GLS-07ST

Boxer DOG-GLS-08ST

Cockapoo DOG-GLS-09ST

Dalmatian DOG-GLS-10ST

Golden Retriever DOG-GLS-11ST

Jack Russell DOG-GLS-12ST

Border Collie Mini: DOG-STK-01MW Large: DOG-STK-01LW

Border Terrier Mini: DOG-STK-02MW Large: DOG-STK-02LW

## Set of Two Dog Napkins

Available in
Natural Linen or Ivory Cotton
50cm x 50cm

Border Collie: Linen DOG-DNN-01NL Cotton DOG-DNN-01CT Border Terrier: Linen DOG-DNN-02NL Cotton DOG-DNN-02CT Cocker Spaniel: Linen DOG-DNN-03NL Cotton DOG-DNN-03CT French Bulldog: Linen DOG-DNN-04NL Cotton DOG-DNN-04CT

Pug: Linen DOG-DNN-05NL Cotton DOG-DNN-05CT Schnauzer: Linen DOG-DNN-06NL Cotton DOG-DNN-06CT

Westie: Linen DOG-DNN-07NL Cotton DOG-DNN-07CT
Boxer: Linen DOG-DNN-08NL Cotton DOG-DNN-08CT
Cockapoo: Linen DOG-DNN-09NL Cotton DOG-DNN-09CT
Dalmatian: Linen DOG-DNN-10NL Cotton DOG-DNN-10CT
Golden Retriever: Linen DOG-DNN-11NL Cotton DOG-DNN-11CT
Jack Russell: Linen DOG-DNN-12NL Cotton DOG-DNN-12CT