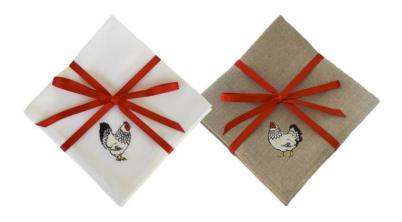

Mr & Mrs Chicken Egg Cosies Set of Two Embroidered Linen: CHK-EGC-01NL

Set of Two Mr & Mrs Chicken Napkins Natural Linen: CHK-DNN-04NL Ivory Cotton: CHK-CTN-04CT

Set of Four Mr & Mrs Chicken Cocktail Napkins Natural Linen: CHK-CTN-03NL Ivory Cotton: CHK-CTN-03CT