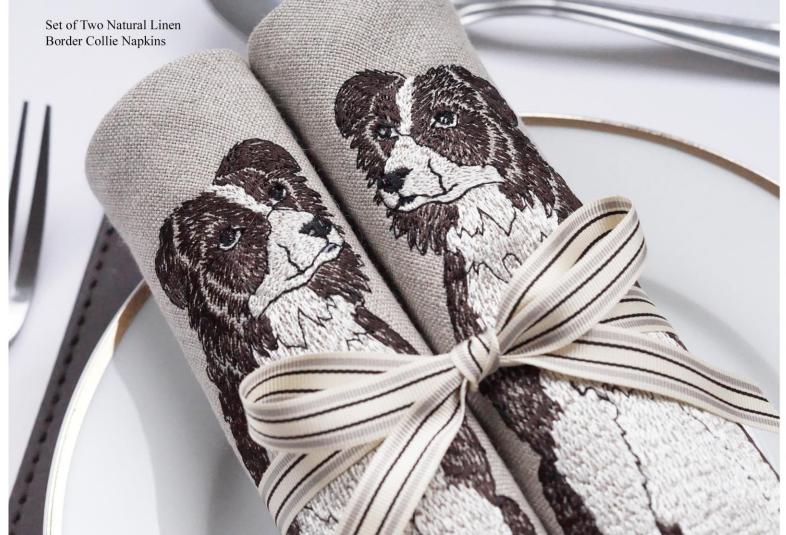

## Set of Two Dog Napkins

Available in
Natural Linen or Ivory Cotton
50cm x 50cm

Border Collie: Linen DOG-DNN-01NL Cotton DOG-DNN-01CT Border Terrier: Linen DOG-DNN-02NL Cotton DOG-DNN-02CT Cocker Spaniel: Linen DOG-DNN-03NL Cotton DOG-DNN-03CT French Bulldog: Linen DOG-DNN-04NL Cotton DOG-DNN-04CT