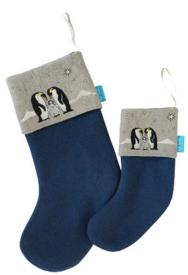

Polar Bear & Cubs Christmas Stocking Large: ATC-STK-02LW Mini: ATC-STK-02MW

Winter Lodge Christmas Stocking Large: WDL-STK-03LW Mini: WDL-STK-03MW

Penguin & Chick Christmas Stocking Large: ATC-STK-03LW Mini: ATC-STK-03MW