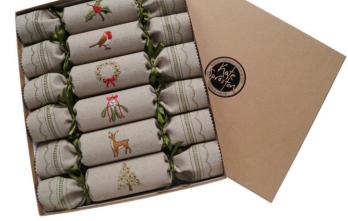

Woodland Reusable Christmas Crackers

Single Reindeer Cracker: WDL-RSC-01SG Single Robin Cracker: WDL-RSC-02SG Single Wreath Cracker: WDL-RSC-03SG Single Pine Tree Cracker: WDL-RSC-04SG Single Mistletoe Cracker: WDL-RSC-05SG Single Holly Cracker: WDL-RSC-06SG Complete Set in Gift Box: WDL-RSC-07GB

Our crackers are sold both individually and as a set of six in a gift box. We can supply any selection of motifs, or if you are interested in a bespoke design, please get in touch.

Winter Lodge Christmas Cushion 100% Wool with Polyester Cushion Inner WDL-CSH-02WT