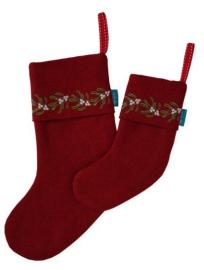

Red Mistletoe Christmas Stocking Large: WDL-STK-04LW Mini: WDL-STK-04MW

Stone Mistletoe Christmas Stocking Large: WDL-STK-05LW Mini: WDL-STK-05MW