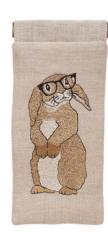

Embroidered Rabbit Glasses Case Natural Linen: RBT-GLS-01ST

Set of Two Rabbit Napkins Natural Linen: RBT-DNN-03NL Ivory Cotton: RBT-DNN-03CT

Set of Four Rabbit Cocktail Napkins Natural Linen: RBT-CTN-01NL Ivory Cotton: RBT-CTN-01CT