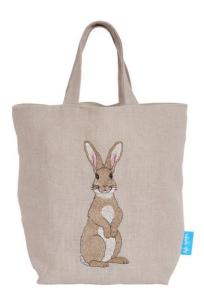

Luxury Embroidered Little Chick Gift Set
Includes Four Dinner Napkins, Complete Set of Egg Cosies
& Four Wooden Egg Cups
Natural Linen: LTC-GFS-05NL
Ivory Cotton: LTC-GFS-05CT

Embroidered Rabbit Easter Egg Hunting Bag Natural Linen: RBT-BAG-01WT