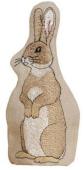

Embroidered Rabbit Snap Purse Natural Linen: RBT-PRS-02ST

Embroidered Rabbit Egg Cosies Available With or Without Wooden Egg Cup

Brown Floppy Ears Cosy Only: RBT-EGC-01WO Brown Floppy Ears with Egg Cup: BT-EGC-01EC Brown Looking to the Side Cosy Only: RBT-EGC-03WO Brown Looking to the Side with Egg Cup: BT-EGC-03EC White Rabbit Cosy Only: RBT-EGC-02WO White Rabbit with Egg Cup: RBT-EGC-02EC Brown Looking Forward Cosy Only: RBT-EGC-04WO Brown Looking Forward with Egg Cup: RBT-EGC-04EC Luxury Embroidered Rabbit Gift Set
Includes Four Dinner Napkins, Complete Set of Egg Cosies
& Four Wooden Egg Cups
Natural Linen: RBT-GFS-05NL
Ivory Cotton: RBT-GFS-05CT