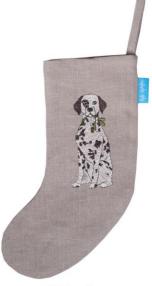

Boxer Mini: DOG-STK-08MW Large: DOG-STK-08LW

Cockapoo Mini: DOG-STK-09MW Large: DOG-STK-09LW

Dalmatian Mini: DOG-STK-10MW Large: DOG-STK-10LW

Golden Retriever Mini: DOG-STK-11MW Large: DOG-STK-11LW

Jack Russell Mini: DOG-STK-12MW Large: DOG-STK-12LW