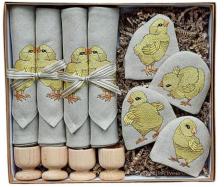

Luxury Embroidered Little Chick Gift Set
Includes Four Dinner Napkins, Complete Set of Egg Cosies
& Four Wooden Egg Cups
Natural Linen: LTC-GFS-05NL
Ivory Cotton: LTC-GFS-05CT

Embroidered Rabbit Easter Egg Hunting Bag Natural Linen: RBT-BAG-01WT