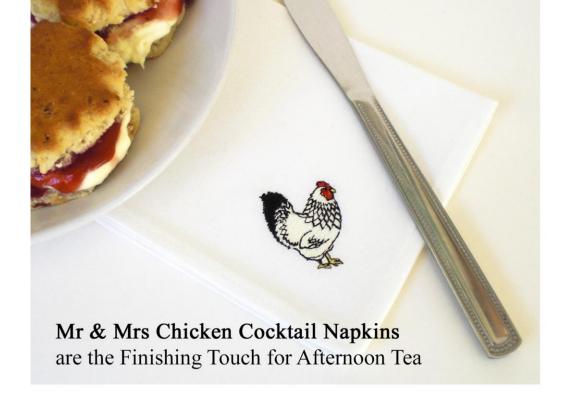

Mr & Mrs Chicken Egg Cosies Set of Two Embroidered Linen: CHK-EGC-01NL

Set of Two Mr & Mrs Chicken Napkins Natural Linen: CHK-DNN-04NL Ivory Cotton: CHK-CTN-04CT

Set of Four Mr & Mrs Chicken Cocktail Napkins Natural Linen: CHK-CTN-03NL Ivory Cotton: CHK-CTN-03CT