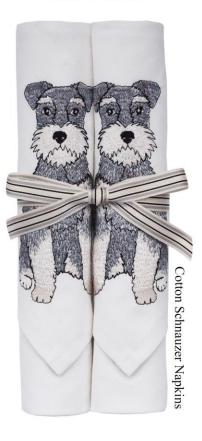

## Set of Two Dog Napkins

Available in
Natural Linen or Ivory Cotton
50cm x 50cm

Border Collie: Linen DOG-DNN-01NL Cotton DOG-DNN-01CT Border Terrier: Linen DOG-DNN-02NL Cotton DOG-DNN-02CT Cocker Spaniel: Linen DOG-DNN-03NL Cotton DOG-DNN-03CT French Bulldog: Linen DOG-DNN-04NL Cotton DOG-DNN-04CT

Pug: Linen DOG-DNN-05NL Cotton DOG-DNN-05CT Schnauzer: Linen DOG-DNN-06NL Cotton DOG-DNN-06CT

Westie: Linen DOG-DNN-07NL Cotton DOG-DNN-07CT
Boxer: Linen DOG-DNN-08NL Cotton DOG-DNN-08CT
Cockapoo: Linen DOG-DNN-09NL Cotton DOG-DNN-09CT
Dalmatian: Linen DOG-DNN-10NL Cotton DOG-DNN-10CT
Golden Retriever: Linen DOG-DNN-11NL Cotton DOG-DNN-11CT
Jack Russell: Linen DOG-DNN-12NL Cotton DOG-DNN-12CT