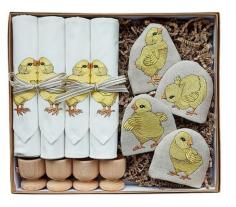

Luxury Embroidered Little Chick Gift Set
Includes Four Dinner Napkins, Complete Set of Egg Cosies
& Four Wooden Egg Cups
Natural Linen: LTC-GFS-05NL
Ivory Cotton: LTC-GFS-05CT

Embroidered Rabbit Easter Egg Hunting Bag Natural Linen: RBT-BAG-01WT