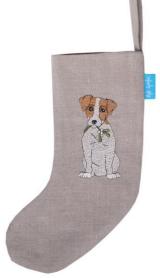

Boxer Mini: DOG-STK-08MW Large: DOG-STK-08LW

Cockapoo Mini: DOG-STK-09MW Large: DOG-STK-09LW

Dalmatian Mini: DOG-STK-10MW Large: DOG-STK-10LW

Golden Retriever Mini: DOG-STK-11MW Large: DOG-STK-11LW

Jack Russell Mini: DOG-STK-12MW Large: DOG-STK-12LW