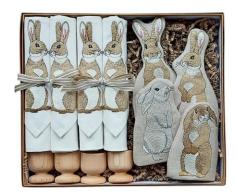

Embroidered Rabbit Snap Purse Natural Linen: RBT-PRS-02ST

Embroidered Rabbit Egg Cosies Available With or Without Wooden Egg Cup

Brown Floppy Ears Cosy Only: RBT-EGC-01WO Brown Floppy Ears with Egg Cup: BT-EGC-01EC Brown Looking to the Side Cosy Only: RBT-EGC-03WO Brown Looking to the Side with Egg Cup: BT-EGC-03EC White Rabbit Cosy Only: RBT-EGC-02WO White Rabbit with Egg Cup: RBT-EGC-02EC Brown Looking Forward Cosy Only: RBT-EGC-04WO Brown Looking Forward with Egg Cup: RBT-EGC-04EC Luxury Embroidered Rabbit Gift Set
Includes Four Dinner Napkins, Complete Set of Egg Cosies
& Four Wooden Egg Cups
Natural Linen: RBT-GFS-05NL
Ivory Cotton: RBT-GFS-05CT