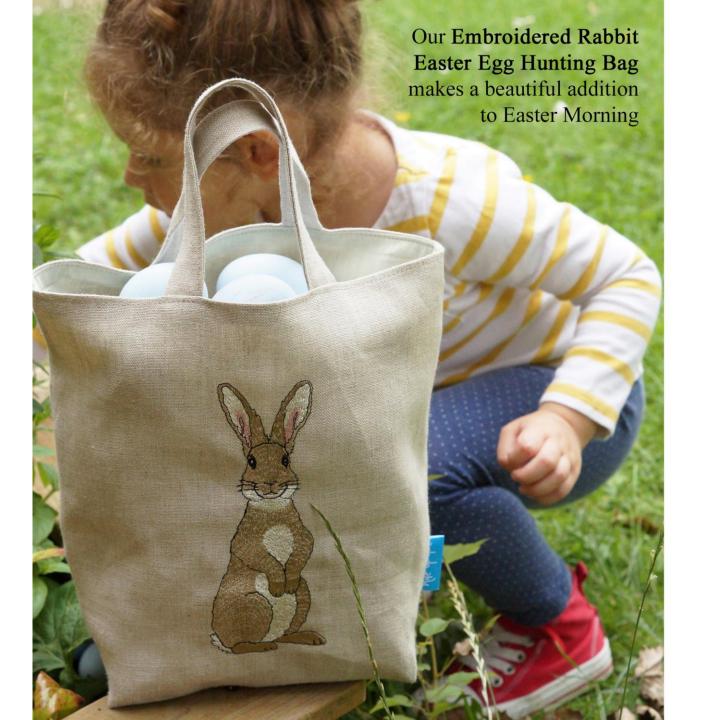

Luxury Embroidered Little Chick Gift Set
Includes Four Dinner Napkins, Complete Set of Egg Cosies
& Four Wooden Egg Cups
Natural Linen: LTC-GFS-05NL
Ivory Cotton: LTC-GFS-05CT

Embroidered Rabbit Easter Egg Hunting Bag Natural Linen: RBT-BAG-01WT